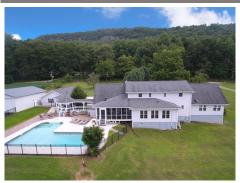

## 1607 Lynch Mountain Road, Sautee Nacoochee, GA 30571

- » Beds: 5 | Baths: 4 Full
- » MLS #: 6777585
- » Single Family | 4,482 ft<sup>2</sup> | Lot: 104,544 ft<sup>2</sup> (2.4 acres)
- » Five bedrooms/four bathrooms sunroom with incredible long range views; Screened porch with outdoor kitchen
- » Main level master suite has it all; His and hers closets and an adjoining study/nursery plus a bonus room
- » More Info: 1607LynchMountainRoad.com

## \$550,000

Never before offered on market, this special, idyllic setting offers something like you won't find anywhere else.